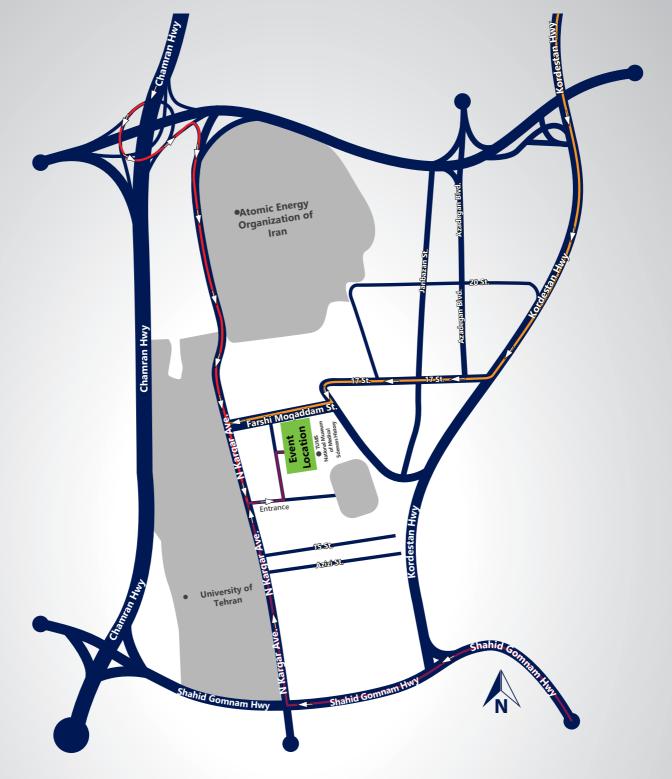

## Access from Shahid Gomnam Highway

- On Shahid Gomnam Highway, drive straight until you reach the N Kargar-Shahid Gomnam Intersection.
- Turn right onto N Kargar Avenue.
- Drive straight until you pass 15th Street.
- You will see the entrance on your right.

## Access from Kordestan Highway

- On Kordestan Highway, drive straight until you reach 17th Street, on your right.
- Turn right onto 17th Street.
- Drive straight on and take a left.
- Upon reaching Shahid Farshi Moqaddam Street, turn right.
- Drive straight until you reach N Kargar Avenue and take a left.
- You will see the entrance on your left.

## Access from Chamran Highway

- Drive south on Chamran Highway.
- At the Hakim Highway overpass, take the exit toward N Kargar Avenue.
- Keep left at the fork to continue toward N Kargar Avenue.
- Once you have exited the overpass, keep right to continue toward N Kargar Avenue.
- Merge onto N Kargar Avenue and drive straight until you pass Shahid Farshi Moqaddam Street.
- You will see the entrance on your left.